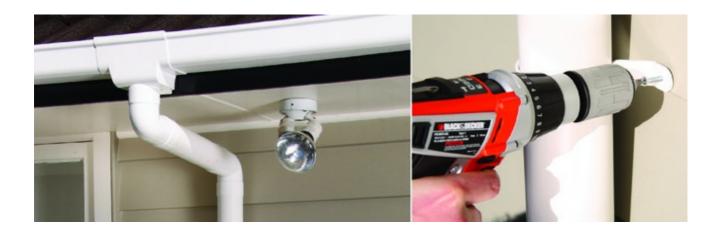

### Step 7

Connect downpipe to access pit, surface drainage or stormwater outlet.

### Step 8

Ensure brackets are secured with at least two stainless steel screws, so the downpipe can be removed for cleaning if necessary. Note – Marley spouting and downpipes are not designed for a concealed system or for use in wall cavities.