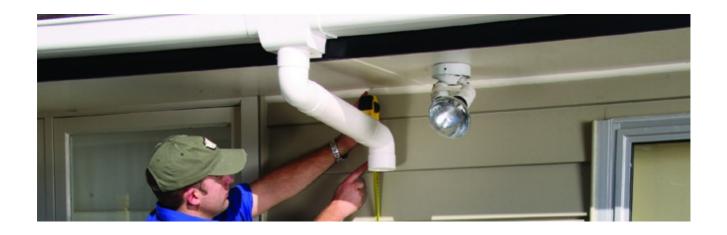

#### Step 4

Determine the offset length (A) using Figure 2 allowing for depth of socket and taking into consideration the downpipe bracket distance from the wall (B). Cut downpipe as per measurements.

Step 5

### Step 7

Connect downpipe to access pit, surface drainage or stormwater outlet.