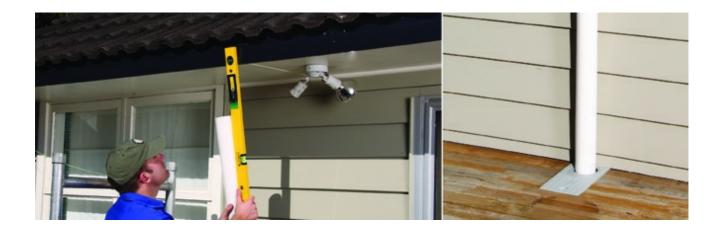

#### Step 4

Determine the offset length (A) using Figure 2 allowing for depth of socket and taking into consideration the downpipe bracket distance from the wall (B). Cut downpipe as per measurements.

Step 5

### Step 6

Use a level or plumb line to mark where the downpipe will sit against the wall. Ensure brackets are spaced no more than 1.2m apart.