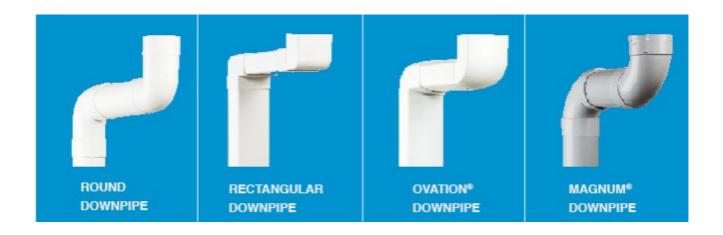

#### Step 1 PLANNING

Before installing your downpipes you will need to choose your downpipe profile and also work out the components and quantities required. Consider whether you simply want to match the existing downpipes or select a new look or capacity.