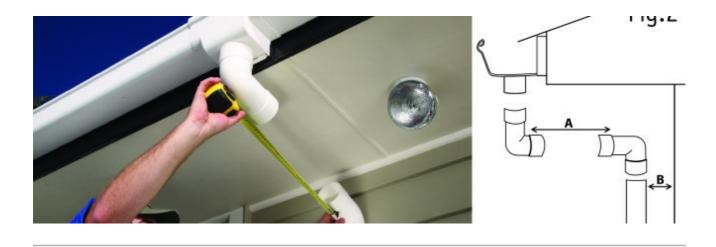

#### Step 4

Determine the offset length (A) using Figure 2 allowing for depth of socket and taking into consideration the downpipe bracket distance from the wall (B). Cut downpipe as per measurements.

Step 5