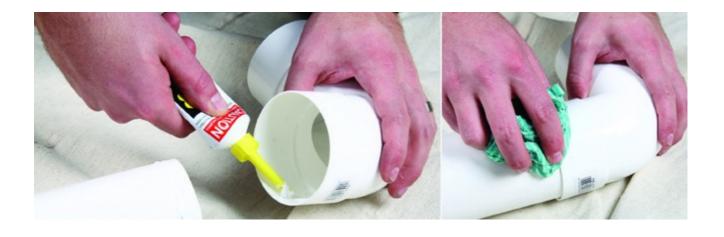

### Step 3

Connect downpipe bend to expansion outlet using a screw to hold bend in place. Do not solvent cement bend to outlet.

Solvent cement all remaining elbows to downpipe on ground, before completing offset installation.